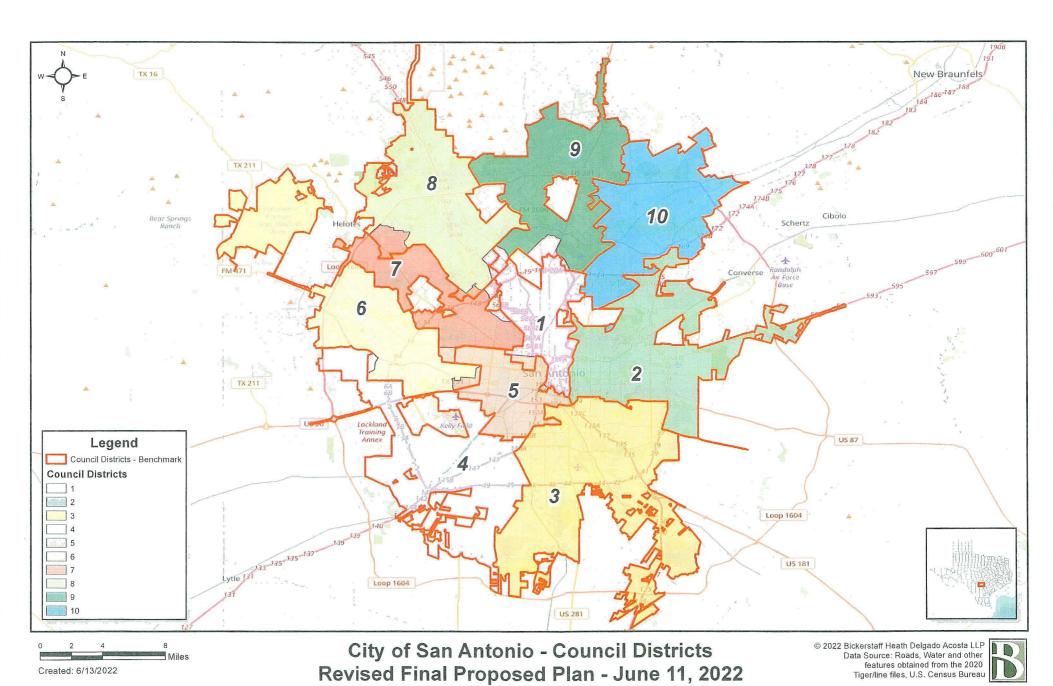

SED AND APPROVED** by an affirmative vote of 10 members of the City Council of the City of San Antonio, Texas, on this the 16<sup>th</sup> day of June 2022.

M A Y O R
Ron Nirenberg

ATTEST:

Debbie Racca-Sittre, City Clerk

APPROVED AS TO FORM:

Andy Segovia, City Att

# City of San Antonio

## City Council A Session Meeting June 16, 2022

#### 5. 2022-06-16-0434

Ordinance adopting the Redistricting Advisory Committee's Final Proposed Plan that establishes new city council district boundaries. [Andrew Segovia, City Attorney]

Councilmember Rocha Garcia moved to approve. Councilmember Viagran seconded the motion The motion prevailed by the following vote:

Aye:

Nirenberg, Bravo, McKee-Rodriguez, Viagran, Rocha Garcia, Castillo, Cabello

Havrda, Pelaez, Courage, Perry

Absent:

Sandoval



#### City of San Antonio: Revised Final Proposed Plan June 11, 2022



### **Demographics Report - Summary 2020 Census Total Population**

| 10000    | -         |            |           |                                      |                     |                                                   |                                                   |                                                   |
|----------|-----------|------------|-----------|--------------------------------------|---------------------|---------------------------------------------------|---------------------------------------------------|---------------------------------------------------|
| District | Persons   | Ideal Size | Deviation | Hispanic %<br>of Total<br>Population | White % of<br>Total | Non-Hispanic<b